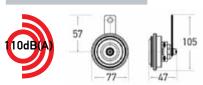

#### TECHNICAL SPECIFICATIONS

• Power consumption: 2 x 48W

• Frequency: 430Hz (high tone), 360Hz (low tone)

• Nominal voltage: 12V

• Acoustic pressure level at 2m (dual tone): 110dB(A)

• Approval: ECE R28

• Certification: E1/Germany