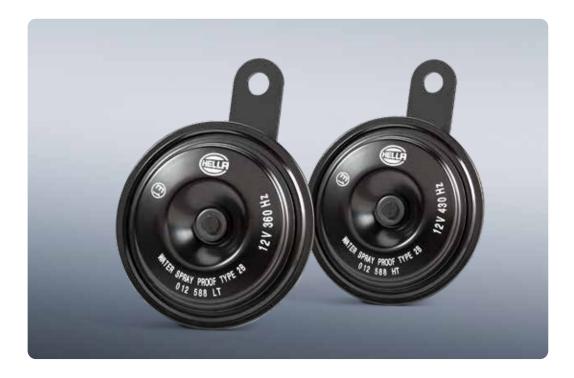

### **PRODUCT FEATURES**

- The compact HELLA Classic disc horn consumes less power, yet delivers a focused, far-reaching sound for highway driving.
- Full-form oscillator design for optimal sound performance.
- Well-designed tubular vent and filter is highly resistant against water spray.
- Powder-coated corrosion-resistant surface.

#### TECHNICAL SPECIFICATIONS

• Power consumption: 2 x 48W

• Frequency: 430Hz (high tone), 360Hz (low tone)

• Nominal voltage: 12V

• Acoustic pressure level at 2m (dual tone): 110dB(A)

• Approval: ECE R28

• Certification: E1/Germany