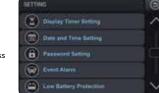

- **Display Timer Setting** Display turn off duration Date and Time Setting Set up date and time Password Setting Default password is "0000". Restrict access
- to Dash Camera recording. Event Alarm
- Alarm sound when an event is recorded Low Battery Protection
- Disconnect dash camera when power source voltage drops to selected level.