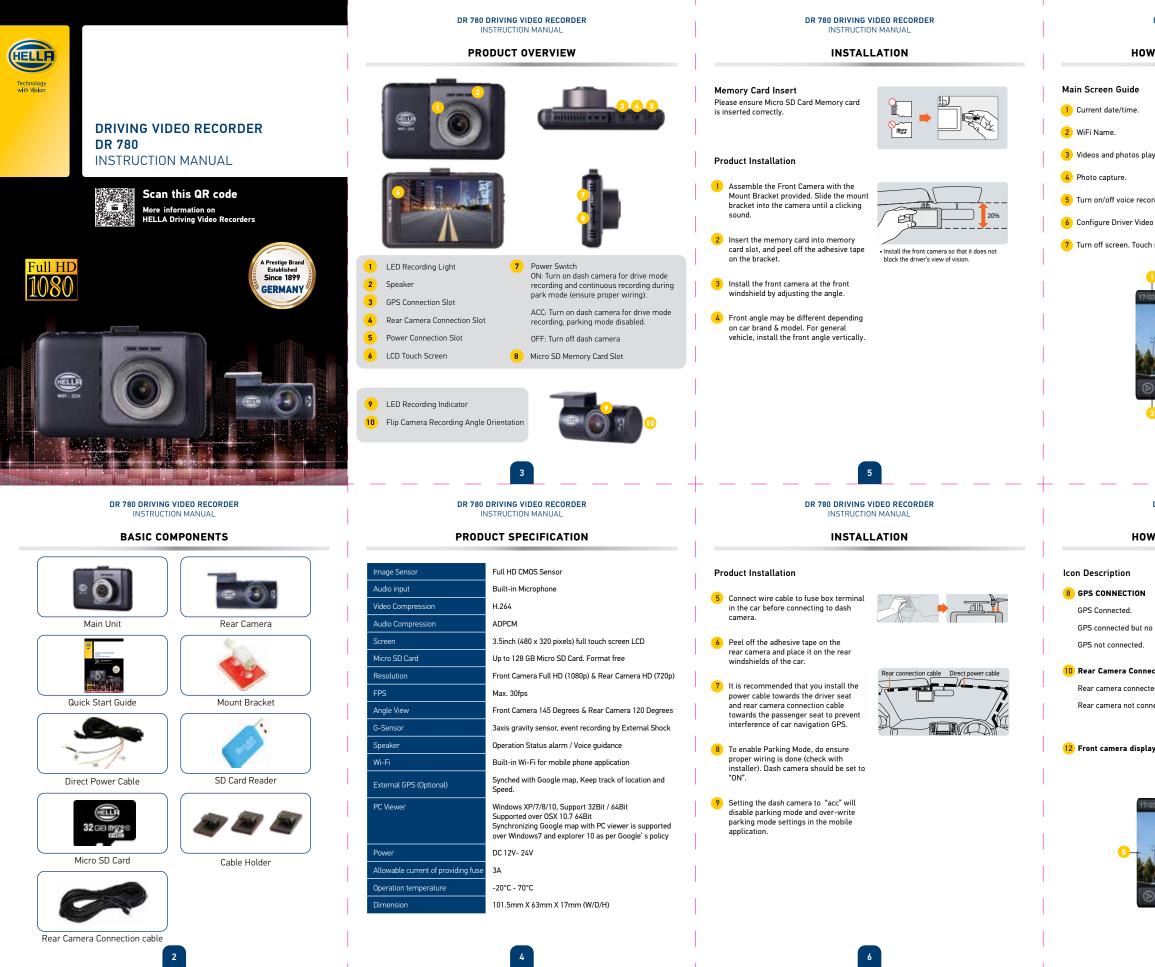

## Main Screen Guide

1 Current date/time.

2 WiFi Name.

Videos and photos playback.

4 Photo capture.

Turn on/off voice recording.

6 Configure Driver Video Recorder.

7 Turn off screen. Touch screen to turn again.