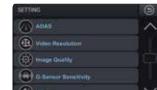

Adjust impact sensor sensitivity. (1) v.

DR 780 DRIVING VIDEO RECORDER

INSTRUCTION MANUAL

SETTINGS SCREEN GUIDE

Volume Touch screen and key voice volume

Advanced Driver-Assistance Systems.

Selection between Full HD and HD.

Adjustment of the video frame rate.

Settings Screen

Video Resolution

**G-Sensor Sensitivity** 

Image Quality

ADAS

2 Turn on Wi-Fi function of smart phone and power up HELLA DR 780. 3 Select HELLA\_DR780\_xxxxxx in the Wi-Fi list Passwert 12345678 Input password "12345678" and select " Join" Once connected, HELLA DR 780 will display a "Connection established message on screen".