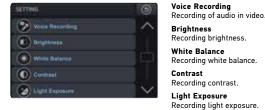

# Settings Screen Parking Mode Sensor Impact sensor sensitivity in park mode

**Parking Recording Duration** Duration the dash camera will record while parked. Dash camera will automatically turn off once the time has elansed. If "Off" is selected, recording will continue. Time Zone Setting Select time zone. Voice Guidance

#### Enable/disable voice instructions. LED

Turn on and off front LED light.

Porruit SD Carif.

Partners SD Card

CO-Trius California

Restate Factory Setting

How to connect to Android and

Search and download HELLA DR 780