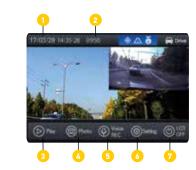

## HOW TO USE LCD TOUCH SCREEN

Icon Description 8 GPS CONNECTION 9 Advanced Driver-Assistance Systems (ADAS) GPS Connected. -Ô ADAS on. 🔼 ۲ GPS connected but no signal. ADAS off. GPS not connected. 0 Rear Camera Connection 11 Recording Mode 0 Rear camera connected. Vehicle in driving mode. Drive Rear camera not connected. Vehicle experience an impact. 🔁 Event Vehicle in parking mode. 🚍 Parking 13 Rear camera display