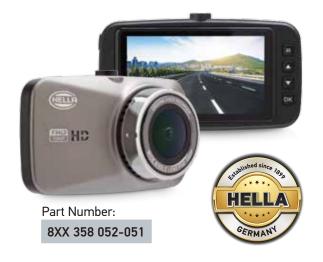

## **DRIVING VIDEO RECORDER DR 520**

- ✓ Full HD 1080P and 140 Degree Wide Angle View Captures a wider view of the road with effectively reduced blind spots for maximum visibility.
- ✓ 2.7" LCD Screen
   Easy adjustment of options and video playback.
- ✓ G-Sensor

  Automatic locking of video footage (protected and not be overwritten) of previous 10 seconds and latter 20 seconds of the accident.
- ✓ **Loop-Recording**Automatically deletes old files to record new ones.

✓ Smart Motion Detection Recording starts when a moving object is detected and

stops when motion ends.

- Parking Monitoring Mode
  Protects your vehicle during parking at all times.
- ✓ Night Vision 5 mega pixels high-resolution 4G full glass wide angle lens for better and sharper high quality night recording.
- ✓ Micro SD card (up to 64GB / Class 10)