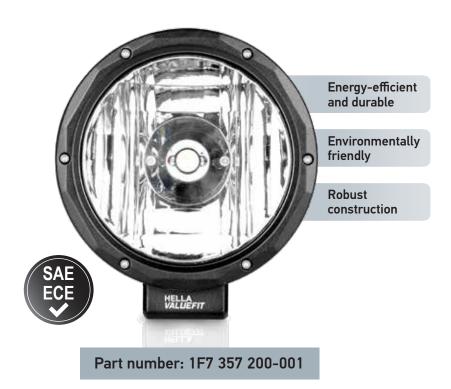

# **HELLA VALUEFIT 7" LED DRIVING LAMP**

The HELLA brand is synonymous with proven quality and innovative automotive technology. The basis behind HELLA's success lies in its constant pursuit for innovations and design improvements, and constantly creating value to the future of motor vehicles.

HELLA ValueFit 7" LED driving lamp is SAE/ECE approved. It features tough die-cast aluminum construction with a stainless steel bracket and pumps out 1,080 lumens. It can also be mounted easily. Ramp up your vehicle with a HELLA driving lamp for greater safety on the road.

## Features:

- High intensity LED
- Beam Pattern: Driving
- Lens Material: PC
- Housing Material: Die-cast aluminum casting
- Stainless steel bracket
- Measured lumen: 1080 lm
- Multivolt 10-30V DC
- Wattage: 20W
- SAE and ECE approved