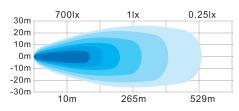

HELLA ValueFit 7" LED driving lamp is SAE/ECE approved. It features tough die-cast aluminum construction with a stainless steel bracket and pumps out 1,080 lumens. It can also be mounted easily. Ramp up your vehicle with a HELLA driving lamp for greater safety on the road.

## Features:

- High intensity LED
- Beam Pattern: Driving
- Lens Material: PC
- Housing Material: Die-cast aluminum casting
- Stainless steel bracket
- Measured lumen: 1080 lm
- Multivolt 10-30V DC
- Wattage: 20W
- SAE and ECE approved