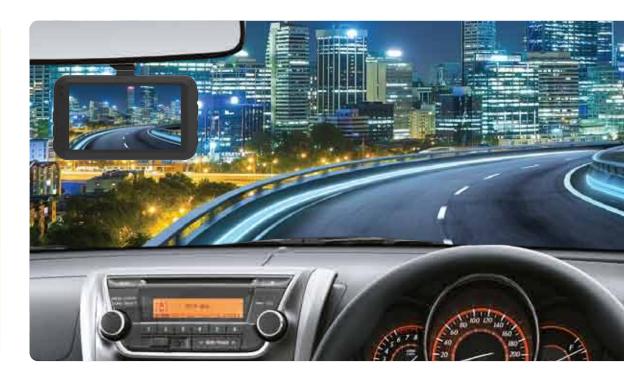

## The Essential Device For Capturing Every Moment

Reliable and affordable, the HELLA DR 500 driving video recorder records 30 frames per second without dropping a single frame with a 3-inch LCD screen and a wide 140-degree viewing angle. Every moment of your commute is captured bright and clear in Full High Definition (FHD) video images.

Enjoy the best motoring assurance and experience while you are on the road with HELLA DR 500.

- ✓ Full HD 1080P and 140 Degree Wide Angle View Captures a wider view of the road with effectively reduced blind spots for maximum visibility.
- ✓ 3" LCD Screen Easy adjustment of options and video playback.
- ✓ G-Sensor Automatic locking of video footage (protected and not be overwritten) of previous 10 seconds and latter 20 seconds of the accident.