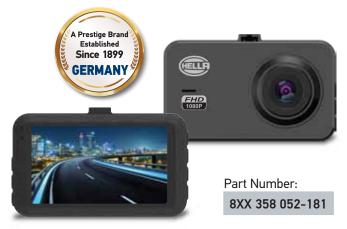

# **DRIVING VIDEO RECORDER DR 500**

## The Essential Device For Capturing Every Moment



Reliable and affordable, the HELLA DR 500 driving video recorder records 30 frames per second without dropping a single frame with a 3-inch LCD screen and a wide 140-degree viewing angle. Every moment of your commute is captured bright and clear in Full High Definition (FHD) video images.

Enjoy the best motoring assurance and experience while you are on the road with HELLA DR 500.















- ✓ Full HD 1080P and 140 Degree Wide Angle View Captures a wider view of the road with effectively reduced blind spots for maximum visibility.
- ✓ 3" LCD Screen Easy adjustment of options and video playback.
- ✓ G-Sensor Automatic locking of video footage (protected and not be overwritten) of previous 10 seconds and latter 20 seconds of the accident.

#### ✓ Loop-Recording

Automatically delete