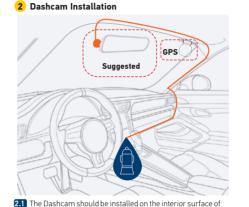

# PACKAGE OVERVIEW

the windshield and near the rear-view mirror without obstruction.

2.2 Connect the USB power cable with Dashcam and car charger, concealing the cable as per sketch map above.

2.3 When the vehicle is started, the Dashcam will boot up automatically with an audio greeting "Hello".