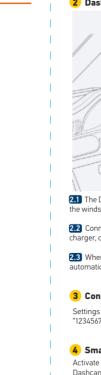

# PACKAGE OVERVIEW

the windshield and near the rear-view mirror without obstruction.

2.2 Connect the USB power cable with Dashcam and car charger, concealing the cable as per sketch map above.

2.3 When the vehicle is started, the Dashcam will boot up automatically with an audio greeting "Hello".

3 Connect The Dashcam to Mobile Phone

Settings --- WI AN --- Select "M-XXXXX" --- Enter password "12345678" --- Inin --- HELLA DVR - DR 530

## 4 Smart Gesture Sensing

Activate Smart Gesture Sensing by waving your hand under the Dashcam to take a photo while driving.

Change setting in the "Capturing photo and video" APP option to also record a 25 seconds short video (first 5 seconds and last 20 seconds) with Smart Gesture Sensing.