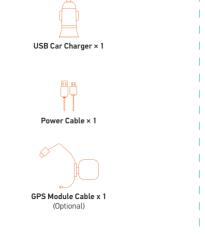

# **DRIVING VIDEO** RECORDER DR 530 Quick Guide

Dashcam x 1

Vehicle Battery Protection Module Cable x 1

(Optional)

## 5 GPS Module (Ontional) The GPS Module is embedded in the power cable, which tracks

the location and speed of vehicles and records your trip.

NOTE: For faster location detection, the GPS must be