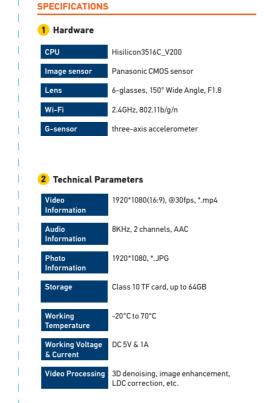

# **DRIVING VIDEO** RECORDER DR 530 Quick Guide





Dashcam x 1

Vehicle Battery Protection Module Cable x 1

(Optional)

# Induction Area Micro USB Power Socket Card Slot LED Definitions:

# PACKAGE OVERVIEW











the windshield and near the rear-view mirror without obstruction.

2.2 Connect the USB power cable with Dashcam and car charger, concealing the cable as per sketch map above.

2.3 When the vehicle is started, the Dashcam will boot up automatically with an audio greeting "Hello".

3 Connect The Dashcam to Mobile Phone

Settings --- WI AN --- Select "M-XXXXX" --- Enter password "12345678" --- Inin --- HELLA DVR - DR 530

## 4 Smart Gesture Sensing

Activate Smart Gesture Sensing by waving your hand under the Dashcam to take a photo while driving.

Change setting in the "Capturing photo and video" APP option to also record a 25 seconds short video (first 5 seconds and last 20 seconds) with Smart Gesture Sensing.

"Gallery Photos" section of the APP. As for the videos, you can downlo