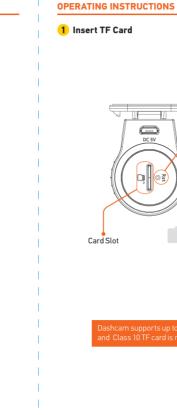

# **DRIVING VIDEO** RECORDER DR 530 Quick Guide





Dashcam x 1

Vehicle Battery Protection Module Cable x 1

(Optional)

# Induction Area Micro USB Power Socket Card Slot LED Definitions:

# PACKAGE OVERVIEW











the windshield and near the rear-view mirror without obstruction.

2.2 Connect the USB power cable with Dashcam and car charger, concealing the cable as per sketch map above.

2.3 When the vehicle is started, the Dashcam will boot up automatically with an audio greeting "Hello".

3 Connect The Dashcam to Mobile Phone

Settings --- WI AN --- Select "M-XXXXX" --- Enter password "12345678" --- Inin --- HELLA DVR - DR 530

## 4 Smart Gesture Sensing

Activate Smart Gesture Sensing by waving your hand under the Dashcam to take a photo while driving.

Change setting in the "Capturing photo and video" APP option to also record a 25 seconds short video (first 5 seconds and last 20 seconds) with Smart Gesture Sensing.

"Gallery Photos" section of the APP. As for the videos, you can download